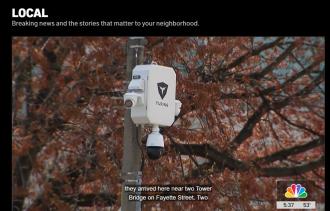

Age: 23 Years Old

THIS AMBER ALERT HAS BEEN ACTIVATED BY THE CHP ON BEHALF OF THE KINGS COUNTY SHERIFF'S OFFICE. JONATHAN MALDONADO WAS LAST SEEN ON JANUARY 27, 2025, IN HANFORD, KINGS COUNTY.

"The vehicle image in the photo was captured from one of our SiteShield units. I am working with the dealer and law enforcement to get the video."