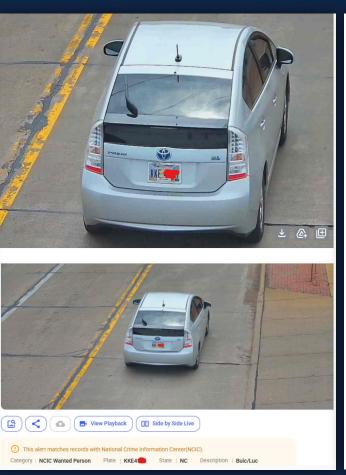

#### **Border Security – Facial Recognition & NCIC Integration**

- Real-time identity verification with Al-powered facial recognition
- Integrated with NCIC for automatic flagging of persons/vehicles of interest
- Deployed at border zones to provide smarter alerts and law enforcement support

### Al-Driven Public Safety: Smarter Surveillance & Faster Response

Instant checks against national crime databases. Immediate alerts for vehicles of interest.

age: 3 Years Old

California **8LZD084** 

Gray Hyunda Elantra