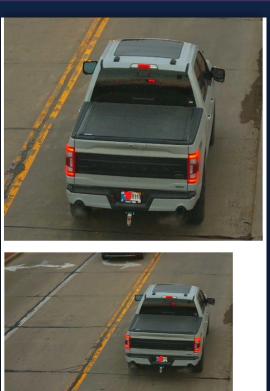

### Al-Driven Public Safety: Smarter Surveillance & Faster Response

Instant checks against national crime databases. Immediate alerts for vehicles of interest.

age: 3 Years Old

California **8LZD084** 

Gray Hyunda Elantra