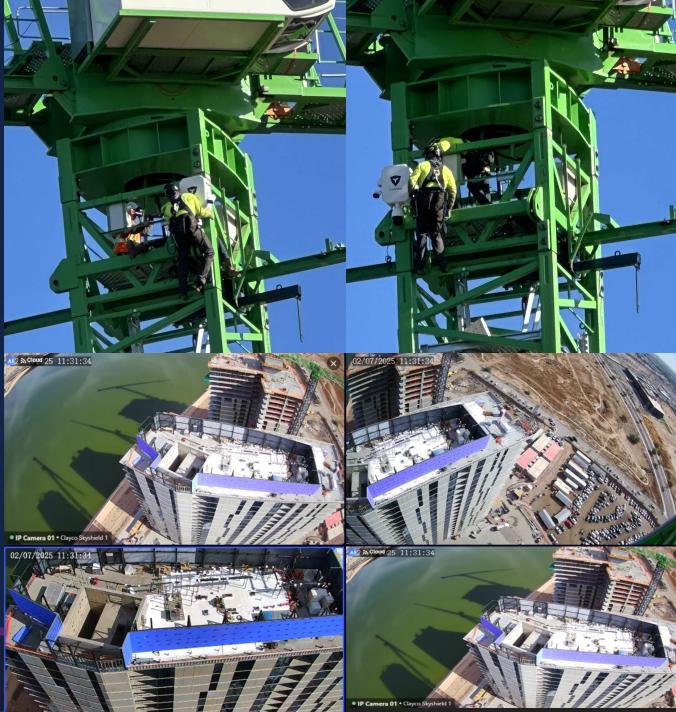

### **Workplace Safety**

- Slip & Fall Detection for real-time incident alerts
- Hard Hat Detection to enforce PPE compliance
- Forklift Monitoring to reduce collision risks

The event clips were easily searched and shared with the police.