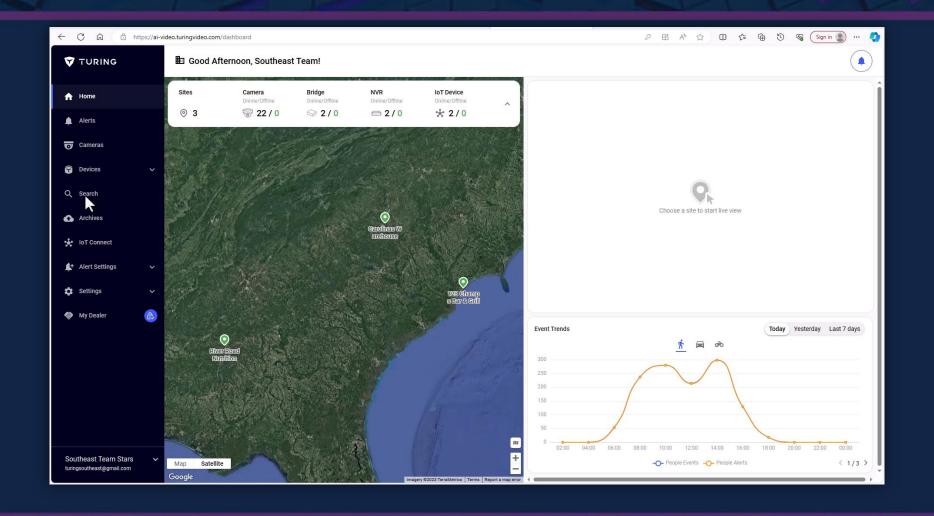

## Turing Vision® Key Features

Find People / Vehicles of Interest in Seconds-NCIC

Hybrid Cloud Storage

Accurate Smart Alerts & Notifications

**Remote Live Stream Monitoring** 

Instant Share / Archive / Download

OTA Upgrade, Device Health Monitoring with Open VSaaS Platform