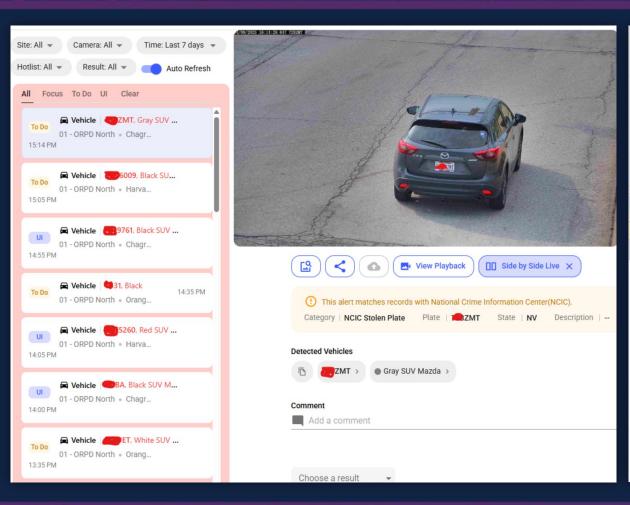

#### **Border Security – Facial Recognition & NCIC Integration**

- Real-time identity verification with Al-powered facial recognition
- Integrated with NCIC for automatic flagging of persons/vehicles of interest
- Deployed at border zones to provide smarter alerts and law enforcement support

### Al-Driven Public Safety: Smarter Surveillance & Faster Response

Instant checks against national crime databases. Immediate alerts for vehicles of interest.

age: 3 Years Old

California **8LZD084** 

Gray Hyunda Elantra

## Vision - Vehicle Search

## Vision - People Search