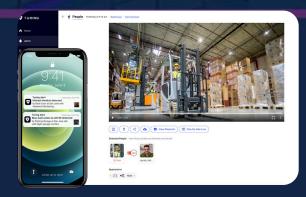

### **Workplace Safety**

- Slip & Fall Detection for real-time incident alerts
- Hard Hat Detection to enforce PPE compliance
- Forklift Monitoring to reduce collision risks

The event clips were easily searched and shared with the police.