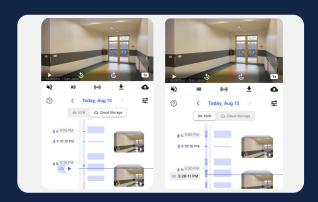

## Turing Vision® Key Features

Find People / Vehicles of Interest in Seconds-NCIC

Hybrid Cloud Storage

Accurate Smart Alerts & Notifications

**Remote Live Stream Monitoring** 

Instant Share / Archive / Download

OTA Upgrade, Device Health Monitoring with Open VSaaS Platform