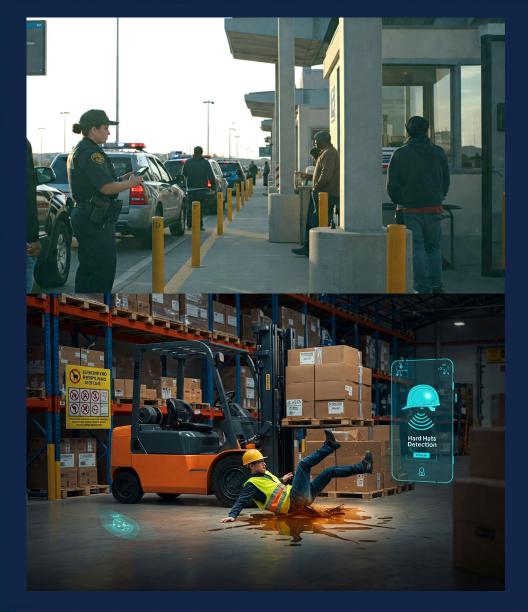

### **Workplace Safety**

- Slip & Fall Detection for real-time incident alerts
- Hard Hat Detection to enforce PPE compliance
- Forklift Monitoring to reduce collision risks