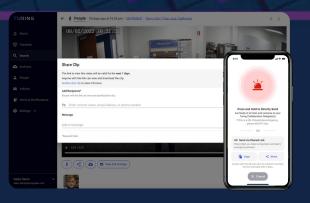

### Al-Driven Public Safety: Smarter Surveillance & Faster Response

Instant checks against national crime databases. Immediate alerts for vehicles of interest.

age: 3 Years Old

California **8LZD084** 

Gray Hyunda Elantra

Age: 23 Years Old

THIS AMBER ALERT HAS BEEN ACTIVATED BY THE CHP ON BEHALF OF THE KINGS COUNTY SHERIFF'S OFFICE. JONATHAN MALDONADO WAS LAST SEEN ON JANUARY 27, 2025, IN HANFORD, KINGS COUNTY.

"The vehicle image in the photo was captured from one of our SiteShield units. I am working with the dealer and law enforcement to get the video."

1/29/2025 Amber Alert

**IF SEEN CALL 9-1-1** 

Woman, 2 teens, 2 boys accused of beating 2 women after St. Patrick's Day Parade in Conshohocken

A woman, two teenagers and two 10-year-old

Published April 2, 2025, on NBC News.