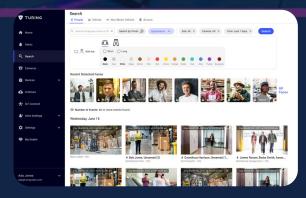

The event clips were easily searched and shared with the police.

## Vision - Vehicle Search

## Vision - People Search