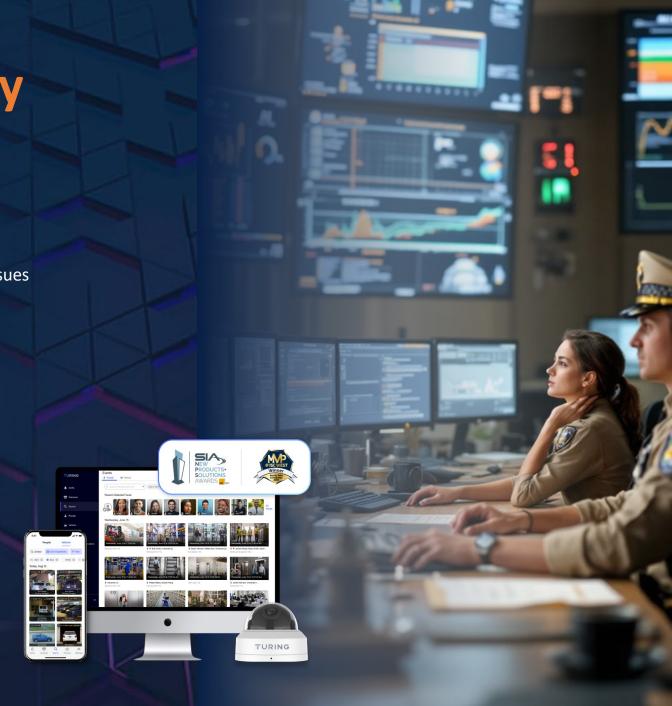

# Al-Driven Video Monitoring for Government Applications

- Seamless Integration
   Cloud AI connects with existing government and enterprise security systems for enhanced protection.
- Remote Access & Monitoring
   Law enforcement can access live and recorded footage
   from anywhere, improving situational awareness.
- Data Security & Compliance
   Government agencies require strict security protocols—cloud solutions ensure encryption and regulatory compliance.

# **Enhancing Public Safety with AI & Cloud**