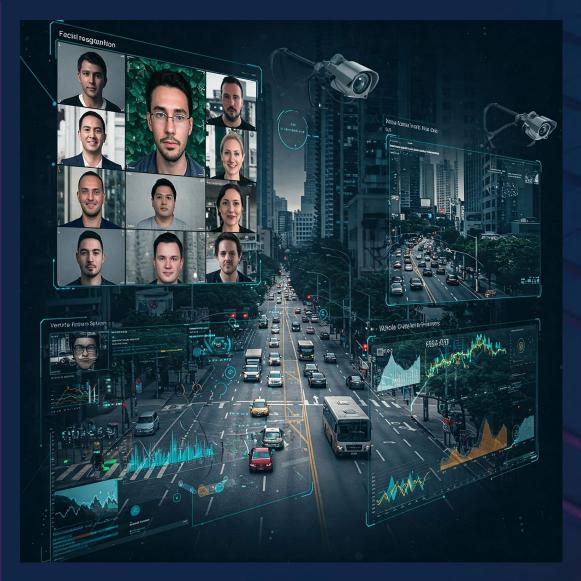

#### **Border Security – Facial Recognition & NCIC Integration**

- Real-time identity verification with Al-powered facial recognition
- Integrated with NCIC for automatic flagging of persons/vehicles of interest
- Deployed at border zones to provide smarter alerts and law enforcement support

### Al-Driven Public Safety: Smarter Surveillance & Faster Response

Instant checks against national crime databases. Immediate alerts for vehicles of interest.

age: 3 Years Old

California **8LZD084** 

Gray Hyunda Elantra